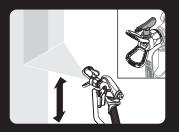

# **SPRAY**

- Lock trigger on gun and attach tip guard and tip ensure completely tightened
- Set for vertical or horizontal spray

- Unlock trigger, hold gun 10-12" from surface
- Pull trigger, keep movement consistent and overlap each stroke by 50%

Test sprayer prior to painting