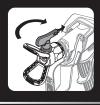

#### IF TIP CLOGS FOLLOW STEPS BELOW.

- $\bullet$  Lock trigger and rotate spray tip 180°
- Point at waste container, unlock gun, squeeze trigger until clear
- Rotate tip back resume spraying