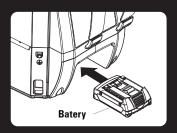

# **SET UP**

RUNNING THE SPRAYER WITHOUT PAINT OR WATER CAN CAUSE DAMAGE TO THE PUMP.

- Ensure battery is fully charged. Insert into unit
- · Lock trigger on gun and tighten hose to sprayer
- Fully depress pusher valve (twice)