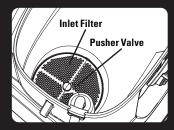

# **SET UP**

RUNNING THE SPRAYER WITHOUT PAINT OR WATER CAN CAUSE DAMAGE TO THE PUMP.

- Ensure battery is fully charged. Insert into unit
- · Lock trigger on gun and tighten hose to sprayer
- Fully depress pusher valve (twice)

- Fill with paint and install cover
- Set Prime Spray Knob to PRIME
- Turn power switch on (Red light means it's on)
- Material will flow through return hose when fully primed