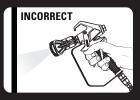

# **SPRAY**

- Lock trigger on gun and attach tip guard and tip ensure completely tightened
- Set for vertical or horizontal spray

- Unlock trigger, hold gun 10-12" from surface
- Pull trigger, keep movement consistent and overlap each stroke by 50%