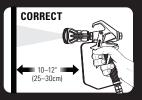

# **SPRAY**

- Lock trigger on gun and attach tip guard and tip ensure completely tightened
- Set for vertical or horizontal spray

- Unlock trigger, hold gun 10-12" from surface
- Pull trigger, keep movement consistent and overlap each stroke by 50%