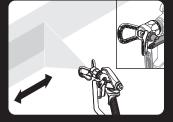

# **SPRAY**

- Lock trigger on gun and attach tip guard and tip ensure completely tightened
- Set for vertical or horizontal spray

- Unlock trigger, hold gun 10-12" from surface
- Pull trigger, keep movement consistent and overlap each stroke by 50%

Test sprayer prior to painting